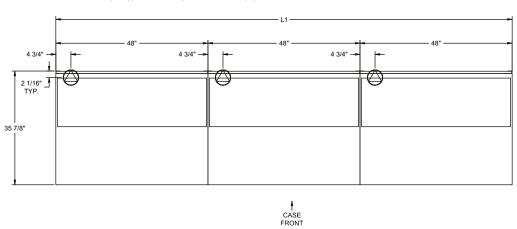

## PLAN VIEW

## **STANDARD FEATURES**

- Exterior-White exterior
- (1) Pull-out tray and storage drawer.
- Stainless steel work surface.
- 48" Modular Configuration.
- Base-6"H legs

|               | STANDARD SPECIFICATION                           | OPTION(s)                      |
|---------------|--------------------------------------------------|--------------------------------|
| UPPER STORAGE | <ul><li>(2) Levels adjustable shelving</li></ul> | ☐ Peg Board                    |
| SHELVING      | □ None                                           | ☐ Solid shelves, lighted (T-8) |