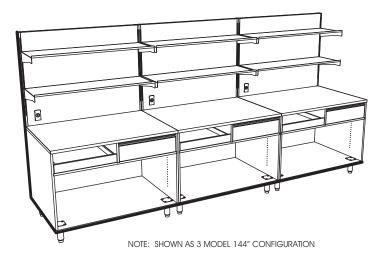

# Cake Decorating Station

☐ CDR3977

144"L x 35 9/16"D x 72 3/16"H

## **STANDARD FEATURES**

- Exterior-White exterior
- (1) Pull-out tray and storage drawer.
- Stainless steel work surface.
- 48" Modular Configuration.
- Base-6"H legs

|               | STANDARD SPECIFICATION                           | OPTION(s)                      |
|---------------|--------------------------------------------------|--------------------------------|
| UPPER STORAGE | <ul><li>(2) Levels adjustable shelving</li></ul> | ☐ Peg Board                    |
| SHELVING      | □ None                                           | ☐ Solid shelves, lighted (T-8) |