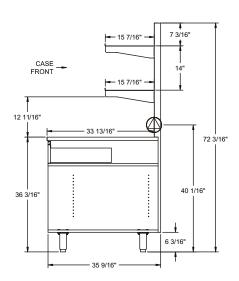

## SIDE VIEW

NOTE: (3) electrical outlets to be wired by contractor as required for Meijer typical cake production equipment used.

#### NOTE: ALL DIMENSIONS APPROXIMATE

ELECTRICAL JUNCTION BOX (SUPPLIED WITH 6" LEADS OR POWER CORD).

(SUPPLIED WITH 6" LEADS OR POWER CORD).

LOCATION OF CONDENSATE DRAIN TUBE
(SUPPLIED WITH \( \frac{1}{4} \)" OR 1 \( \frac{1}{2} \)" PVC DRAIN TUBE).

REMOTE CASE SERVICE ACCESS AREA.

SELF-CONTAINED CASE SERVICE ACCESS AREA.

REFRIGERATION LINE CONNECTION.

DRY CASE SERVICE ACCESS AREA.

|         |     | Se  | elf-Contained Refrig | geration/Dry | Remote Refrigeration w/Leads |         |         |      |         |         |
|---------|-----|-----|----------------------|--------------|------------------------------|---------|---------|------|---------|---------|
| Model   | L1* | L2* | Volts++              | Amps         | NEMA Plug                    | Volts++ | Amps*** | BTUH | Ship Wt | Frt Cls |
| CDR3977 | 144 | 0   | N/A                  | 0            | N/A                          | N/A     | N/A     | N/A  | 0       | 125     |